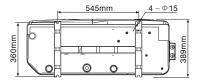

### OASIS C10 specifications

## **SPECIFICATIONS**

| Model                                  |      | Oasis C10       | Oasis C16        |
|----------------------------------------|------|-----------------|------------------|
| Heating Capacity 19°C air / 26°C water | kW   | 10.0            | 16.0             |
| Heating Capacity 27°C air / 26°C water | kW   | 12              | 17.5             |
| Heating Power Input                    | kW   | 1.90            | 2.85             |
| Running Current                        | Α    | 8.70            | 13.00            |
| Power Supply                           | V/Hz | 230V / 50Hz     | 230V / 50Hz      |
| Dimensions (L/W/H)                     | mm   | 953 x 360 x 605 | 1115 x 470 x 870 |
| Dimensions Shipping (L/W/H)            | mm   | 970 x 370 x 615 | 1220 x 480 x 880 |