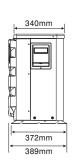

### OASIS C10 specifications

## **SPECIFICATIONS**

| Model                                  |      | Oasis C10       | Oasis C16        |
|----------------------------------------|------|-----------------|------------------|
| Heating Capacity 19°C air / 26°C water | kW   | 10.0            | 16.0             |
| Heating Capacity 27°C air / 26°C water | kW   | 12              | 17.5             |
| Heating Power Input                    | kW   | 1.90            | 2.85             |
| Running Current                        | Α    | 8.70            | 13.00            |
| Power Supply                           | V/Hz | 230V / 50Hz     | 230V / 50Hz      |
| Dimensions (L/W/H)                     | mm   | 953 x 360 x 605 | 1115 x 470 x 870 |
| Dimensions Shipping (L/W/H)            | mm   | 970 x 370 x 615 | 1220 x 480 x 880 |