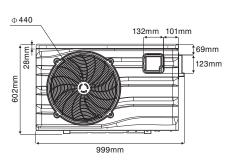

#### **OASIS C16 specifications**

## **SPECIFICATIONS**

| Model                                  |      | Oasis C10       | Oasis C16        |
|----------------------------------------|------|-----------------|------------------|
| Heating Capacity 19°C air / 26°C water | kW   | 10.0            | 16.0             |
| Heating Capacity 27°C air / 26°C water | kW   | 12              | 17.5             |
| Heating Power Input                    | kW   | 1.90            | 2.85             |
| Running Current                        | Α    | 8.70            | 13.00            |
| Power Supply                           | V/Hz | 230V / 50Hz     | 230V / 50Hz      |
| Dimensions (L/W/H)                     | mm   | 953 x 360 x 605 | 1115 x 470 x 870 |
| Dimensions Shipping (L/W/H)            | mm   | 970 x 370 x 615 | 1220 x 480 x 880 |