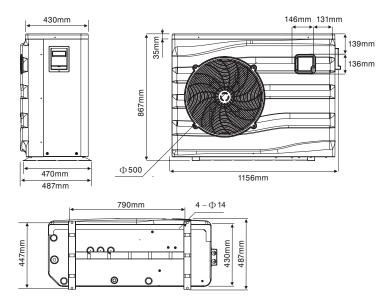

#### **OASIS C16 specifications**

## **SPECIFICATIONS**

| Model                                  |      | Oasis C10       | Oasis C16        |
|----------------------------------------|------|-----------------|------------------|
| Heating Capacity 19°C air / 26°C water | kW   | 10.0            | 16.0             |
| Heating Capacity 27°C air / 26°C water | kW   | 12              | 17.5             |
| Heating Power Input                    | kW   | 1.90            | 2.85             |
| Running Current                        | Α    | 8.70            | 13.00            |
| Power Supply                           | V/Hz | 230V / 50Hz     | 230V / 50Hz      |
| Dimensions (L/W/H)                     | mm   | 953 x 360 x 605 | 1115 x 470 x 870 |
| Dimensions Shipping (L/W/H)            | mm   | 970 x 370 x 615 | 1220 x 480 x 880 |